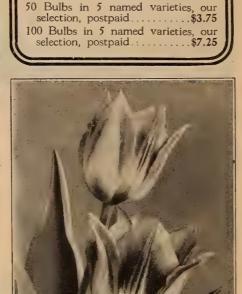

urposes. Per doz., \$1.90; 100, \$14.00; 1000, \$130.00.

King of Yellows 9a, deep golden yellow. Per doz., \$1.25; 100, \$8.00; 1,000, \$75.00.

Mon Tresor 7a, pure yellow; large cup. Per doz., \$1.40; 100, \$9.50; 1,000,

Rising Sun Per doz., \$1.35; 100, \$9.00; 1,000, \$85.00.

Yellow Prince 8a, golden yellow, fine forcer, Per doz., \$1.00; 100, \$6.50; 1.000, \$60.00.

### Striped or Margined

Duc de Berlin 6a, clear scarlet, edged yellow. Per doz., \$1.15; 100, \$7.50; 1,000, \$70.00

Keizerskroon 10b, red with distinct wide golden border, one of the finest. Per doz., \$1.50; 100, \$10.00; 1,000, \$95.00.

President Lincoln 7b, light violet. Per doz. \$1.15; 100, \$7.50; 1,000, \$70.90.

> le Early Mixed , **70**¢; 100, \$4.50; 000, \$40.00

> > v's Special Mixed 100, \$5.50; 00.





TULIP KEIZERSKROON

### Pink and Rose

Diadem
A very beautiful, large flowered, pearly pink tulip, with the interior slightly darker rose pink. This variety is outstanding because of its extreme earliness and tall, strong stem. Height, 19 inches. Each, 65c; doz., \$6.00; 100, \$45.00.

Flamingo

8a, carmine-rose and white. Per doz., \$1.00; 100, \$45.00.

Hobbema

Old-rose, flushed buff; a very large, globular flower with rounded petals and carried on a strong stem. A tulip of remarkable coloring, and very beautiful when grown out-of-doors. Fine for late forcing; if forced early the color is not so clear. Height, 13 inches. Doz., \$1.15; 100, \$7.50; 1.000, \$70.00.

Pink Beauty to blush-white. Per doz., \$1.90; 100, \$14.00; 1,000, \$135.00.

Proserpine \$1.35; 100, \$9.00; 1,000, \$85.